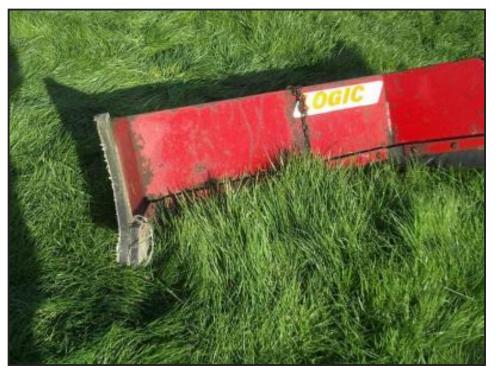

## £175.00

Logic Yard Scraper - suit compact tractor or small tractor - located close to Gatwick Airport loading - delivery possible - more detail please call 07771882766 - poor reception - call tx or leave a message or call 01342842478 - price £175 plus vat £210

## **Product Details**

| Category/Type | Attachments        |
|---------------|--------------------|
| Make          | Logic Yard Scraper |
| Model         | scraper            |
| Year          | -                  |
| Hours         | -                  |
|               |                    |