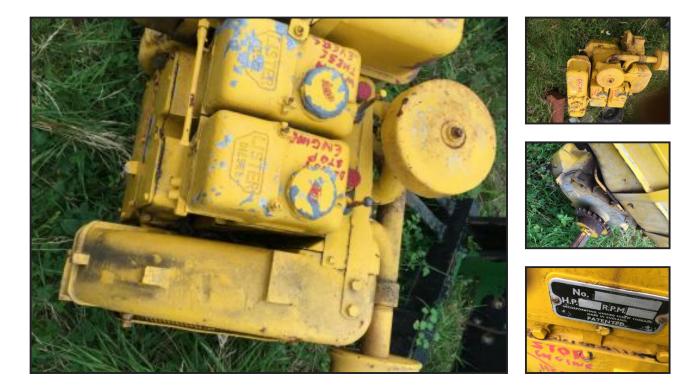

## Lister LR 2 engine for spares

£300.00

Lister LR2 two cylinder engine for parts - doesnt turn over - more information available upon request

located close to Gatwick Airport - more detail please call 07771882766 anytime - we are in an area of VERY POOR RECEPTION if we dont answer - PLEASE TX or call 01342842478 - or 01293 821156 and quote FARM - office hours - open 7 days - loading -Product Details

| Category/Type |            | Construction Tools  |
|---------------|------------|---------------------|
| Make          |            | Lister LR           |
| Model         |            | 2 engine for spares |
| Year          |            | -                   |
| Hours         |            | -                   |
|               | and stored |                     |