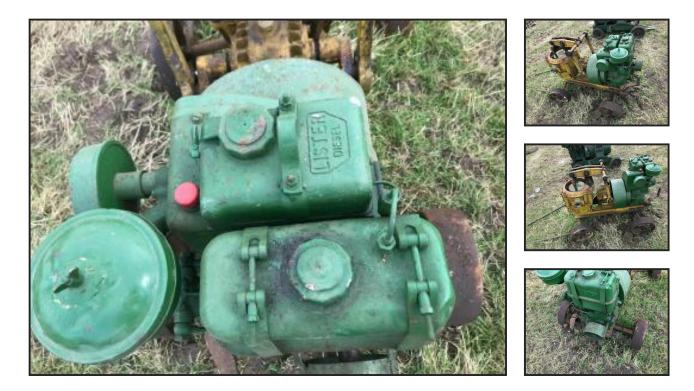

## Lister engine diaphragm pump

## £650.00

Lister Diaphragm Pump - very powerful - simple pump - just operates on the movement of a diaphragm up and down - will move a tremendous amount of water

located close to Gatwick Airport - more detail please call 07771882766 anytime - we are in an area of VERY POOR RECEPTION if we dont answer - PLEASE TX or call 01342842478 - or 01293 821156 and guote FARM - office hours - open 7 days - loading - delivery to most UK Product Details