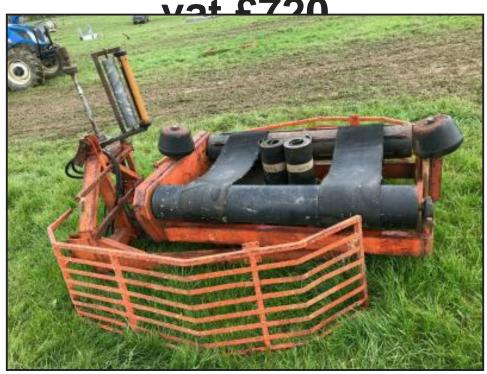

## Cogmans

Laurence Edwards Silepac mounted bale wrapper £600 plus

£720.00

Silpac Bale Wrapper - nice simple wrapper - hydraulic driven - operated by hydraulic spool valves - couple of new belts with it as well - Laurence Edwards

| Product Details |                                               |
|-----------------|-----------------------------------------------|
| Category/Type   | Attachments                                   |
| Make            | Laurence Edwards Silepac mounted bale wrapper |
| Model           | £600 plus vat £720                            |
| Year            | -                                             |
| Hours           | -                                             |