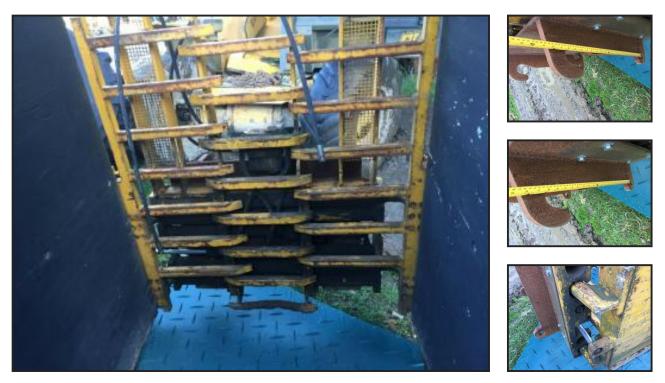

## £800.00

Large Bale Squeeze on hook and pin fittings - well made strong - heavy duty piece of equipment - dimensions as follows - the sides are 1.3 metres long - 5 foot high and the grab is 4 foot wide