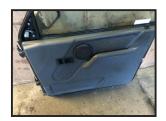

## Cogmans

Landrover Discovery Landrover Discovery 300 TDi offside front

£90.00

Landrover Discovery 300 TDi - 5 door - off side front complete door - drivers door - glass - lock - window motor and door mirror - used condition - breaking for spares - if you need a part contact us and we will list the part as per ebay