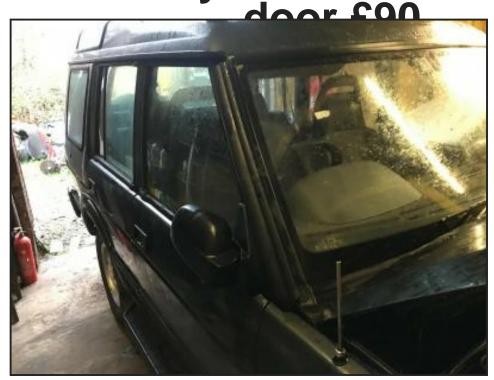

## Cogmans

Landrover Discovery Landrover Discovery 300 TDi offside front

£90.00

Landrover Discovery 300 TDi - 5 door - off side front complete door - drivers door - glass - lock - window motor and door mirror - used condition - breaking for spares - if you need a part contact us and we will list the part as per ebay

Located close to Gatwick Airport

Collection or delivery - please enquire
Product Details

Category/Type

4x4

Make

Landrover Discovery

Model

Landrover Discovery 300 TDi offside front door £90