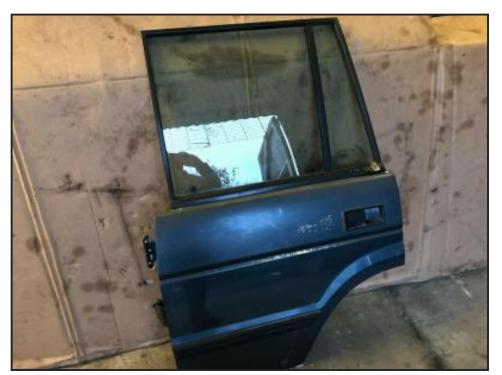

## Landrover Discovery 300 TDi n/s rear door mettallic green £90

£90.00

Land Rover Discovery 300 TDi breaking for spares - all parts available - please contact us and we will list as per ebay - this listing is for the near side rear door complete with door glass - window motor - hinges - interior panel - door lock