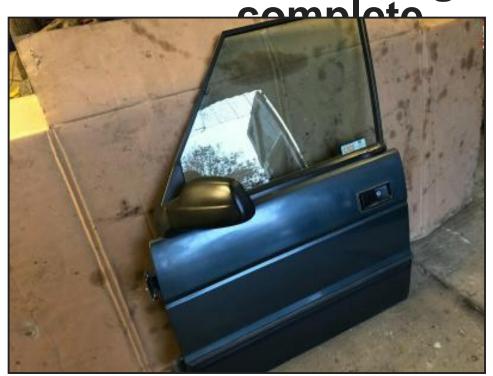

## Landrover Discovery 300 TDi n/s front door mettallic green £90

## £90.00

Land Rover Discovery 300 TDi breaking for spares - all parts available - please contact us and we will list as per ebay - this listing is for the nearside front door complete - with door glass - door mirror - window motor - door lock - interior trim panel - hinges