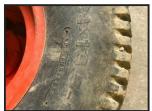

## **Kubota Tractor rear wheel and tyre** 31 x 13.5- 15

£150.00

Kubota Tractor wheel and tyre and fixing bolt assembly wheel to axle 31 x 13.5 - 15 - good tread - 2 available - this listing is for one only