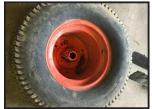

## **Kubota Tractor rear wheel and tyre** 31 x 13.5- 15

£150.00

Kubota Tractor wheel and tyre and fixing bolt assembly wheel to axle 31 x 13.5 - 15 - good tread - 2 available - this listing is for one only