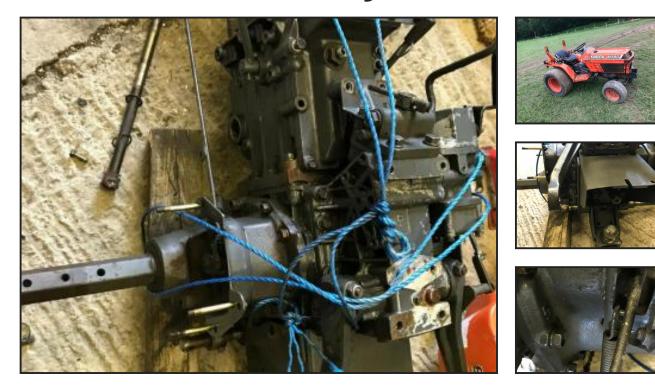

## £650.00

Kubota tractor B1750 rear axle - hydrostatic transmission - rear axle complete as in the images hydraulic top arms - pto etc - this axle probably fits other Kubota machines - more images - part numbers - details upon request - viewing possible