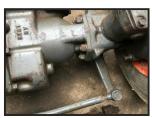

## £550.00

Kubota B1750 Tractor front wheel drive axle - does not include the wheels - this has come off a hydrostatic transmissioon model - I expect it is the same axle fitted to other similar size Kubota Tractors -I have photod several of the part numbers on the axle - if you need more info read on - any other parts you require can be listed -