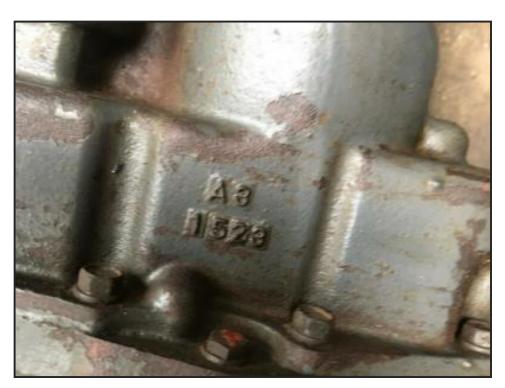

## £550.00

Kubota B1750 Tractor front wheel drive axle - does not include the wheels - this has come off a hydrostatic transmissioon model - I expect it is the same axle fitted to other similar size Kubota Tractors -I have photod several of the part numbers on the axle - if you need more info read on - any other parts you require can be listed -