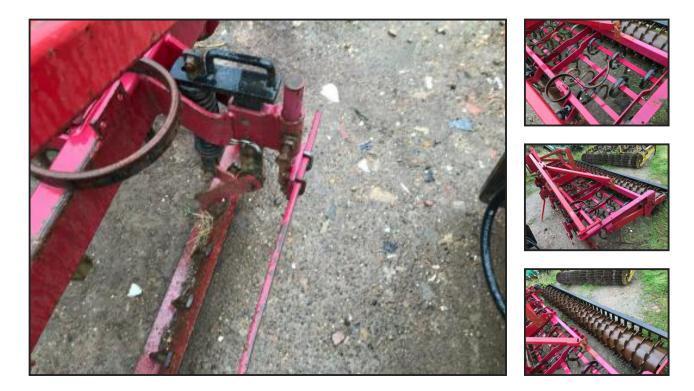

## £1,200.00

Konskilde 4 metre Heavy Duty cultivator - levelling boards at the front - several rows of tines followed up with a packer roller - really useful piece of machinery - tractor three point linkage well made - good make - more info - images available upon request - viewing possible