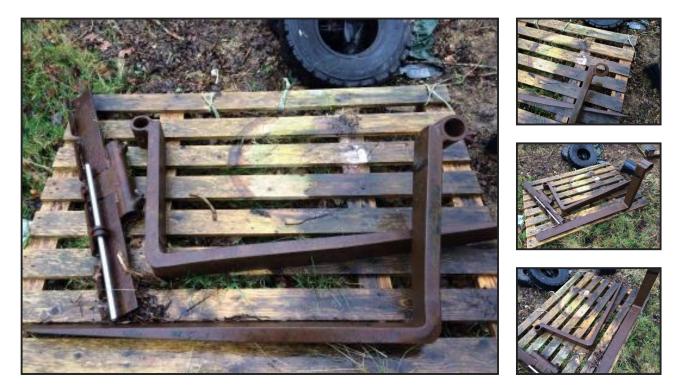

## JCB Pallet Forks £180 plus vat £216

## £180.00

JCB pallet forks 2 of - located close to Gatwick Airport - more detail please call 0771882766 price £180 plus vat £216 - Farm Machinery - Plant - Tractors taken in px - running or not - all machinery - trailers - dumpers purchased - farm clearances - if its metal we want it - export arranged - containers supplied and loaded - 300 plus items of machinery in stock

## **Product Details**

| Category/Type | Attachments        |
|---------------|--------------------|
| Make          | JCB Pallet Forks   |
| Model         | £180 plus vat £216 |
| Year          | -                  |
| Hours         | -                  |
|               |                    |