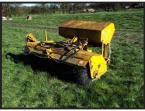

## JCB hydraulic drive road brush

## £600.00

JCB Hydraulic drive road brush c/w dust suppression tank , little used since fitted with new brushes, located close to Gatwick Airport, final price plus vat, loading/delivery possible, more info please call 07771 882766