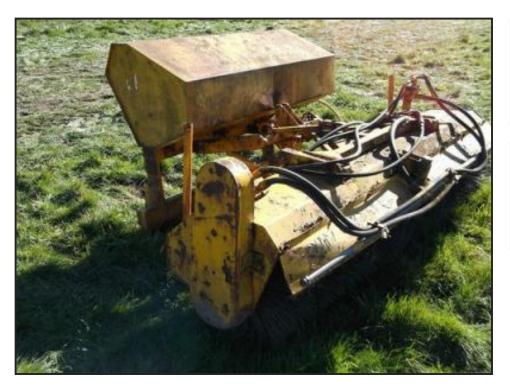

## JCB hydraulic drive road brush

## £600.00

JCB Hydraulic drive road brush c/w dust suppression tank , little used since fitted with new brushes, located close to Gatwick Airport, final price plus vat, loading/delivery possible, more info please call 07771 882766