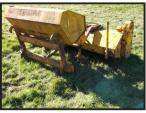

## JCB hydraulic drive road brush

## £600.00

JCB Hydraulic drive road brush c/w dust suppression tank , little used since fitted with new brushes, located close to Gatwick Airport, final price plus vat, loading/delivery possible, more info please call 07771 882766