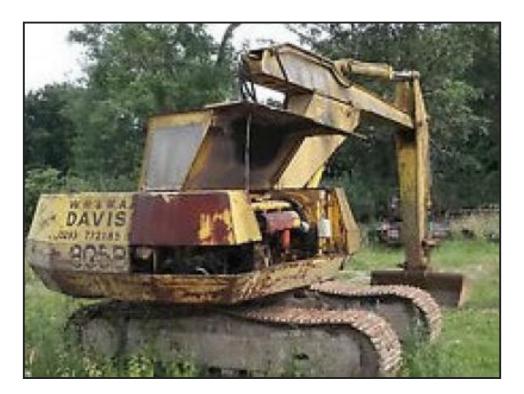

## **JCB 805B**

## £4,950.00

JCB 805B excavator power slide, starts and runs well, powered by 6 cylinder perkins diesel engine, handy machine, steel tracks, approx 13 ton, located close to Gatwick Airport, final price plus vat, delivery possible, for more info please call 07771 882766, if no reply please leave a message ( poor reception )