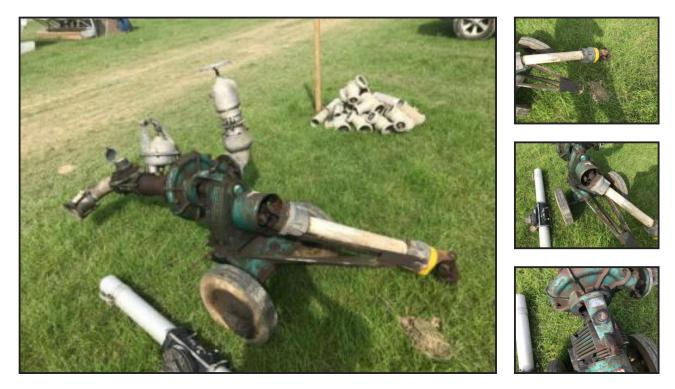

## Irrigation Pump Wrightrain - PTO driven - drawbar

## £576.00

Wrightrain irrigation pump - PTO driven - drawbar trailed - some extra pipe fittings available - also available two irrigators on another listing - more details and images upon request - please read the full description