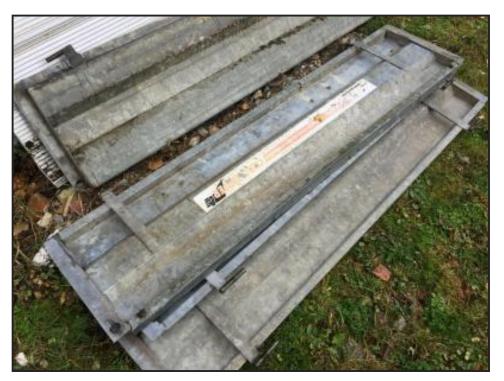

## Indespension Trailer sides x 4 £280

£280.00

Indespension Trailer sides - 4 in number - they measure 6 foot 2 in total length and 17 inches high

located close to Gatwick Airport - more detail please call 07771882766 anytime - we are in an area of VERY POOR RECEPTION if we dont answer - PLEASE TX or call 01342842478 - or 01293 821156 and quote FARM - office hours - open 7 days - loading - delivery to most LIK

| Product Details |                        |
|-----------------|------------------------|
| Category/Type   | Trailers               |
| Make            | Indespension           |
| Model           | Trailer sides x 4 £280 |
| Year            | -                      |
| Hours           | -                      |