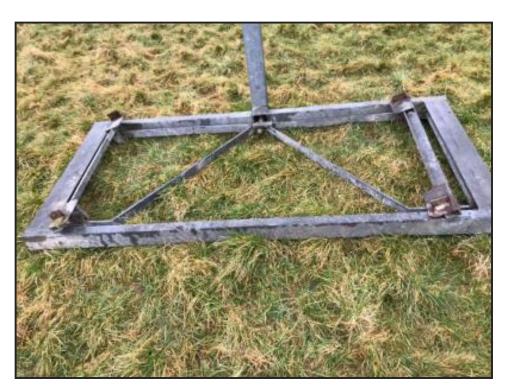

## £780.00

IAE Cattle Crush weighing platform - measures approx 7 ft long by 1 metre wide - just stand your cattle crush on the platform and put your animal in it - more detail and images upon request - viewing welcome - delivery options