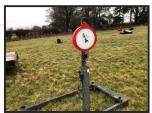

## £780.00

IAE Cattle Crush weighing platform - measures approx 7 ft long by 1 metre wide - just stand your cattle crush on the platform and put your animal in it - more detail and images upon request - viewing welcome - delivery options