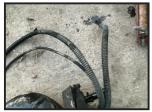

## £180.00

Huxley 358 Greens Mower rear drive assembly - consists of the rear wheel and tyre - the rear hydraulic drive motor and some hoses - the rear steering hydraulic ram and the frame work that they all sit in that locates in the chassis - chassis number of the Huxley as follows - Model 358.10 - Serial number 31729K - other parts available for this machine - message through Ebay and they can be listed