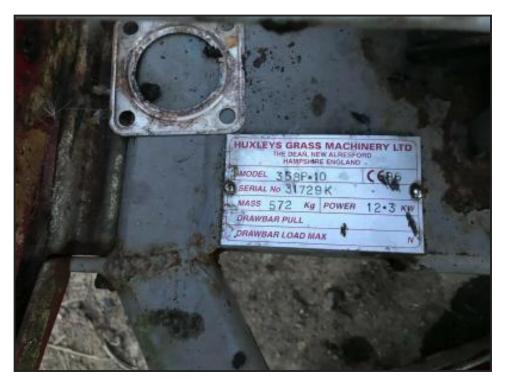

## £180.00

Huxley 358 Greens Mower rear drive assembly - consists of the rear wheel and tyre - the rear hydraulic drive motor and some hoses - the rear steering hydraulic ram and the frame work that they all sit in that locates in the chassis - chassis number of the Huxley as follows - Model 358.10 - Serial number 31729K - other parts available for this machine - message through Ebay and they can be listed