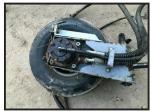

## £180.00

Huxley 358 Greens Mower rear drive assembly - consists of the rear wheel and tyre - the rear hydraulic drive motor and some hoses - the rear steering hydraulic ram and the frame work that they all sit in that locates in the chassis - chassis number of the Huxley as follows - Model 358.10 - Serial number 31729K - other parts available for this machine - message through Ebay and they can be listed