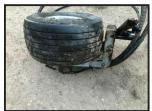

## £180.00

Huxley 358 Greens Mower rear drive assembly - consists of the rear wheel and tyre - the rear hydraulic drive motor and some hoses - the rear steering hydraulic ram and the frame work that they all sit in that locates in the chassis - chassis number of the Huxley as follows - Model 358.10 - Serial number 31729K - other parts available for this machine - message through Ebay and they can be listed