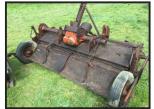

## £590.00

Howard Rotovator - 3 point linkage tractor mounted - pto driven - select a tilth - approx 8 foot wide
- all turns easily - located close to Gatwick Airport - more detail please call 07771882766 01342842478 - loading - delivery to most UK ports and destinations - export arranged part loads lcl - less than a container load - many more items available - farm and plant - see other listings price £590