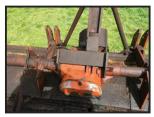

## £590.00

Howard Rotovator - 3 point linkage tractor mounted - pto driven - select a tilth - approx 8 foot wide
- all turns easily - located close to Gatwick Airport - more detail please call 07771882766 01342842478 - loading - delivery to most UK ports and destinations - export arranged part loads lcl - less than a container load - many more items available - farm and plant - see other listings price £590