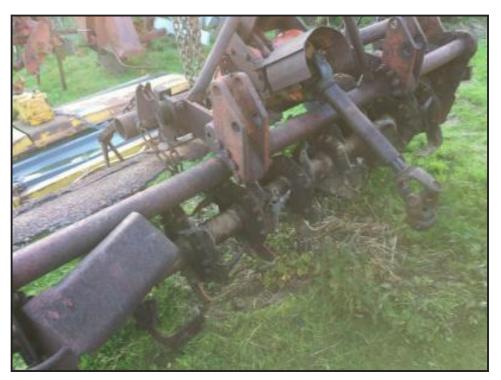

## £590.00

Howard Rotovator - 3 point linkage tractor mounted - pto driven - select a tilth - approx 8 foot wide
- all turns easily - located close to Gatwick Airport - more detail please call 07771882766 01342842478 - loading - delivery to most UK ports and destinations - export arranged part loads lcl - less than a container load - many more items available - farm and plant - see other listings price £590