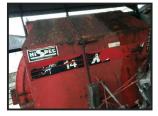

## Cogmans

Hi Spec Feeder Wagon Super 14 breaking - front chains and

£720.00

Hi Spec feeder wagon Super 14 - all in working order - in use until recently - the drum has worn through -

This listing is for all the cogs and sprockets and chains and adjusters inside the doors at the front

Breaking for spares all other parts available - if you need a part - contact us and it can be listed as

| per ebay        |                                                |
|-----------------|------------------------------------------------|
| Product Details |                                                |
| Category/Type   | Livestock                                      |
| Make            | Hi Spec Feeder Wagon                           |
| Model           | Super 14 breaking - front chains and sprockets |
| Year            | -                                              |
| Hours           | -                                              |