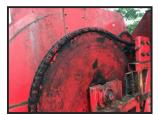

## Cogmans

Hi Spec Feeder Wagon Super 14 breaking - front chains and

£720.00

Hi Spec feeder wagon Super 14 - all in working order - in use until recently - the drum has worn through -

This listing is for all the cogs and sprockets and chains and adjusters inside the doors at the front

Breaking for spares all other parts available - if you need a part - contact us and it can be listed as

| per ebay        |                                                |
|-----------------|------------------------------------------------|
| Product Details |                                                |
| Category/Type   | Livestock                                      |
| Make            | Hi Spec Feeder Wagon                           |
| Model           | Super 14 breaking - front chains and sprockets |
| Year            | -                                              |
| Hours           | -                                              |