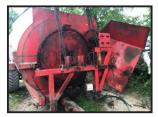

## Cogmans

Hi Spec Feeder Wagon Super 14 breaking - front chains and

£720.00

Hi Spec feeder wagon Super 14 - all in working order - in use until recently - the drum has worn through -

This listing is for all the cogs and sprockets and chains and adjusters inside the doors at the front

Breaking for spares all other parts available - if you need a part - contact us and it can be listed as

| per ebay        |                                                |
|-----------------|------------------------------------------------|
| Product Details |                                                |
| Category/Type   | Livestock                                      |
| Make            | Hi Spec Feeder Wagon                           |
| Model           | Super 14 breaking - front chains and sprockets |
| Year            | -                                              |
| Hours           | -                                              |