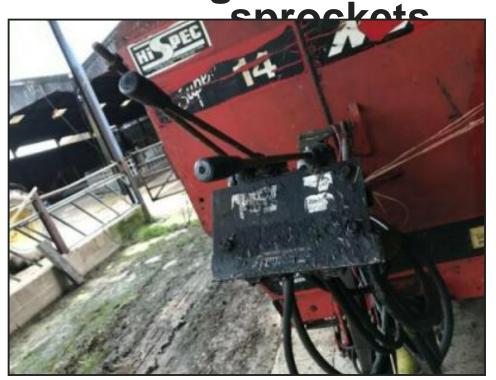

## Cogmans

Hi Spec Feeder Wagon Super 14 breaking - front chains and

£720.00

Hi Spec feeder wagon Super 14 - all in working order - in use until recently - the drum has worn through -

This listing is for all the cogs and sprockets and chains and adjusters inside the doors at the front

Breaking for spares all other parts available - if you need a part - contact us and it can be listed as

| per ebay        |                                                |
|-----------------|------------------------------------------------|
| Product Details |                                                |
| Category/Type   | Livestock                                      |
| Make            | Hi Spec Feeder Wagon                           |
| Model           | Super 14 breaking - front chains and sprockets |
| Year            | -                                              |
| Hours           | -                                              |