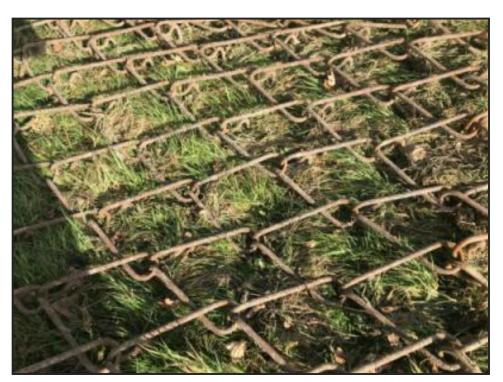

## **Harrow Harrow**

£490.00

Chain Harrows - single set - 7 foot wide - three point linkage - decent set of harrows - suit compact tractor and larger - more info and detail upon request

Please read the following - farm machinery is usually large and awkward to transport - please call to discuss transport prior