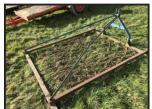

## **Harrow Harrow**

£490.00

Chain Harrows - single set - 7 foot wide - three point linkage - decent set of harrows - suit compact tractor and larger - more info and detail upon request

Please read the following - farm machinery is usually large and awkward to transport - please call to discuss transport prior