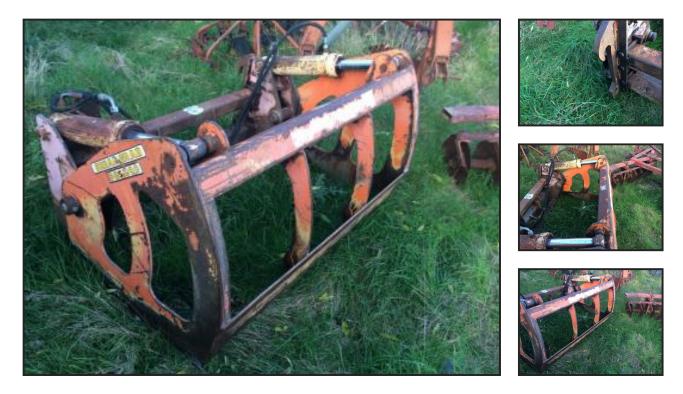

## £588.00

Grays Shear Grab on hook and pin fittings - 1.4 metres wide - many other uses apart from sileage - moving rubbish - branches - undergrowth etc - more images and information available upon request - viewing welcome