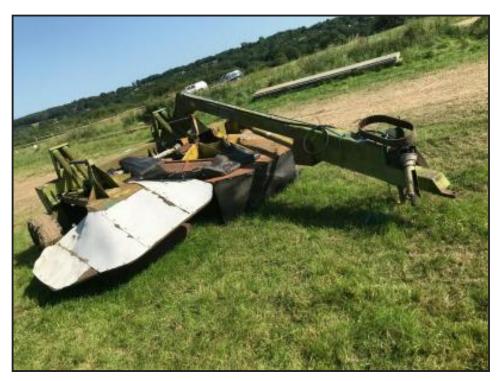

## Grasshopper twin disc mower

£1,140.00

Grass Hopper twin disc mower - 9 foot wide - heavy duty mower - come from local farm - been used yearly

located close to Gatwick Airport - more detail please call 07771882766 anytime - we are in an area of VERY POOR RECEPTION if we dont answer - PLEASE TX or call 01342842478 - or 01293 821156 and quote FARM - office hours - open 7 days - loading - delivery to most UK