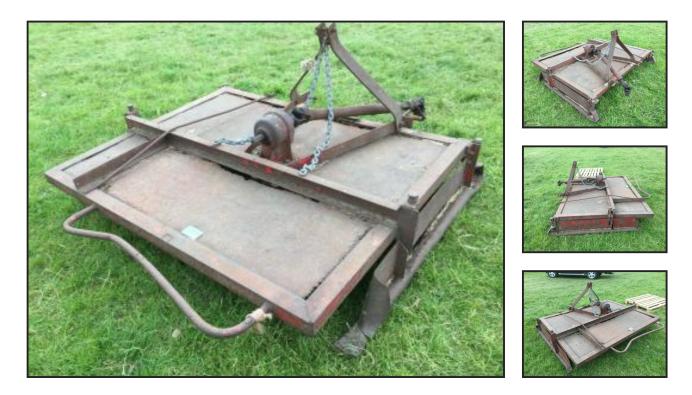

## Grass Topper Off Set - 6 foot £480

## £480.00

Heavy duty well made 6 foot off set grass topper - really good strong frame - tin work needs some attention - single swinging blade - three point linkage - pto driven

located close to Gatwick Airport - more detail please call 07771882766 anytime - we are in an area of VERY POOR RECEPTION if we dont answer - PLEASE TX or call 01342842478 - or 01293 821156 and quote FARM - office hours - open 7 days - loading - delivery to most UK destinations and UK ports - pallets delivery also possible - larger items that will not fit on a pallet Product Details