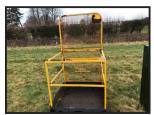

## Forklift access cage 500 kg man cage

£450.00

Fork lift access man cage - fits on pallet forks - measures 1 metre by 1 metre by 1 metre plus the upright panel - useful platform for maintenance - access etc