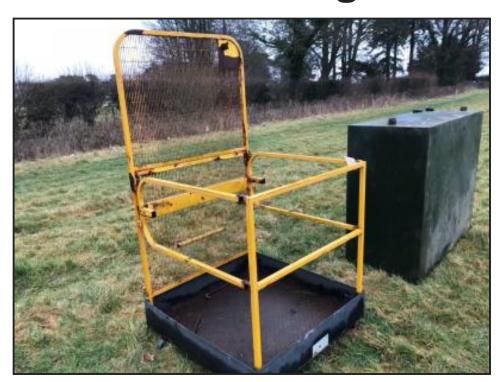

## Forklift access cage 500 kg man cage

£450.00

Fork lift access man cage - fits on pallet forks - measures 1 metre by 1 metre by 1 metre plus the upright panel - useful platform for maintenance - access etc