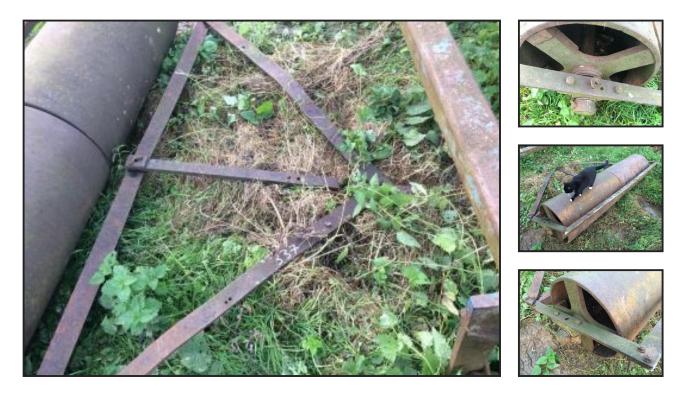

## Flat Roller Field roller - 7 ft wide

## £580.00

Field Roller - flat roller - 7 foot wide - good heavy roller - can be towed by tractor - 4 x4 - more images and information upon request

Please read the following

located close to Gatwick Airport - more detail please call 07771882766 anytime - we are in an area of VERY POOR RECEPTION if we dont answer - PLEASE TX or call 01342842478 - or Product Details

| Category/Type | Farm Equipment           |
|---------------|--------------------------|
| Make          | Flat Roller              |
| Model         | Field roller - 7 ft wide |
| Year          | -                        |
| Hours         | -                        |
|               | and stored               |