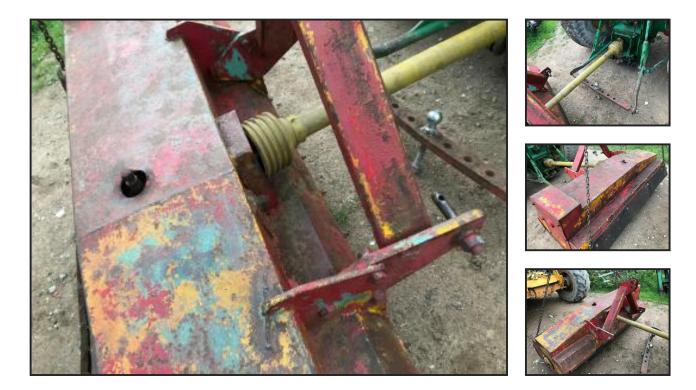

## £800.00

Flail Topper - 2 metre - light flails - has been run up - all ok - good heavy built piece of kit - 3 point linkage - pto driven - more images - info - please enquire - viewing - demo welcome