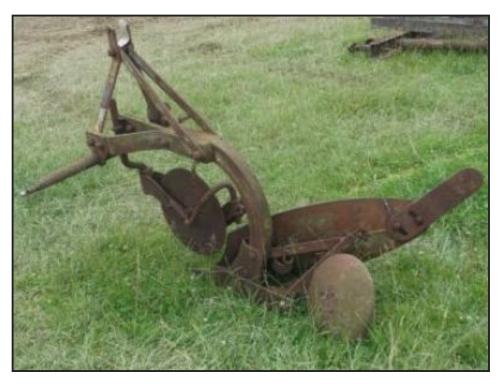

## £375.00

Ferguson Single Furrow Deep digger plough - with its Ferguson badge - mounted plough - three point linkage - useful and collectable - good metal - located close to Gatwick Airport - more detail please call 07771882766 - poor reception - leave a message or call 01342842478

## Product Details

| Category/Type | Attachments                      |
|---------------|----------------------------------|
| Make          | Ferguson                         |
| Model         | Single Furrow Deep Digger Plough |
| Year          | -                                |
| Hours         | -                                |
|               |                                  |