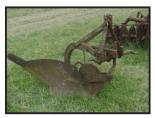

## £375.00

Ferguson Single Furrow Deep digger plough - with its Ferguson badge - mounted plough - three point linkage - useful and collectable - good metal - located close to Gatwick Airport - more detail please call 07771882766 - poor reception - leave a message or call 01342842478

## Product Details

| Category/Type | Attachments                      |
|---------------|----------------------------------|
| Make          | Ferguson                         |
| Model         | Single Furrow Deep Digger Plough |
| Year          | -                                |
| Hours         | -                                |
|               |                                  |