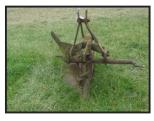

## £375.00

Ferguson Single Furrow Deep digger plough - with its Ferguson badge - mounted plough - three point linkage - useful and collectable - good metal - located close to Gatwick Airport - more detail please call 07771882766 - poor reception - leave a message or call 01342842478

## Product Details

| Category/Type | Attachments                      |
|---------------|----------------------------------|
| Make          | Ferguson                         |
| Model         | Single Furrow Deep Digger Plough |
| Year          | -                                |
| Hours         | -                                |
|               |                                  |