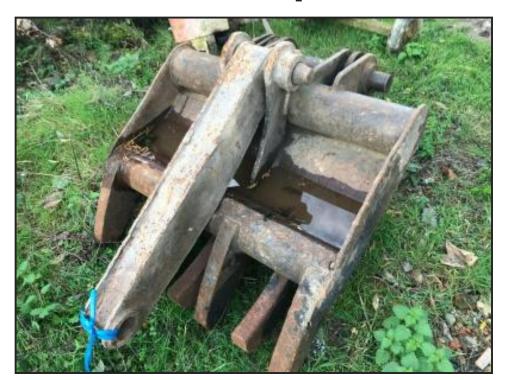

## Excavator Grapple 20 ton - 75 mm pins

£900.00

Excavator Grapple to fit a 20 ton machine - 75 mm pins - big heavy piece of equipment - measures 1.1 metres wide - dipper width 325 mm - distance between pin centres is 460 mm