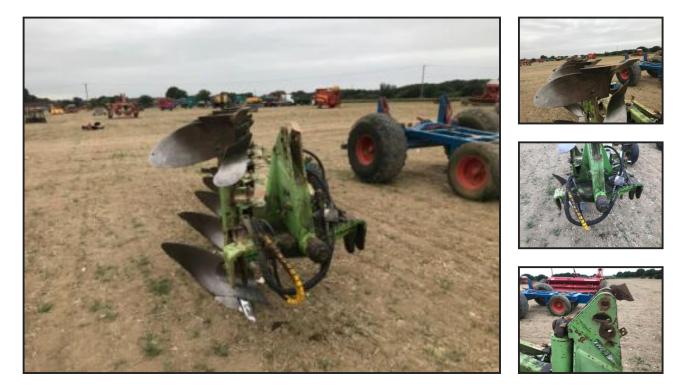

## Dowdswell 5 furrow Delta Plough reversible

## £1,500.00

Dowdswell 5 furrow Delta Reversible plough - straight from work - good strong plough - more images and detail available upon request - delivery possible - viewing welcome

Many more items of good cheap farm machinery - please have a look at our other listings - new stock daily - everything negotiable

Please read the following - farm machinery is usually large and awkward to transport - please call Product Details

| Category/Type | Ploughs                                             |
|---------------|-----------------------------------------------------|
| Make          | Dowdswell 5 furrow                                  |
| Model         | Delta Plough reversible                             |
| Year          | -                                                   |
| Hours         | -                                                   |
|               | £1 per mile me to you - much larger items - enquire |