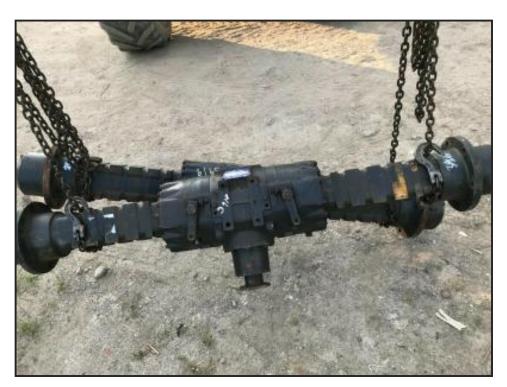

## Dana Spicer Dumper axle 171/333 A-ITA-710887

£300.00

Dumper axle Dana Spicer Clark - Hurth - two available - this advert is just for one of these - part numbers 171/333 A - ita - 710886 and 171/333 A - ita - 710887