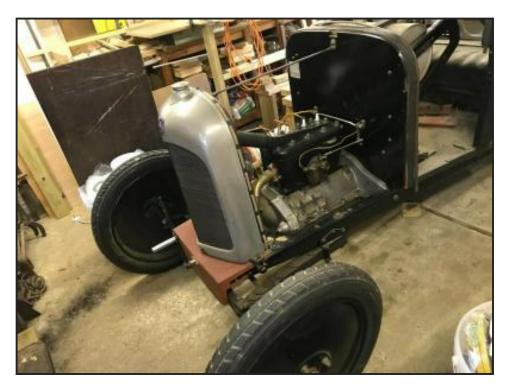

## Citreon B2 Open Tourer 1924 part restored

£12,500.00

Citreon B2 1924 - 4 seat Luxury Open Tourer - Paris Built - Right Hand Drive

Ball change gearbox (First in mass produced cars)

Rebuilt engine - new pistons - valves and springs - new clutch - new brakes and rods and new wheel bearings

This work has been carried out over several years by the owner and registered keeper who is an

absolute perfectionist

Sunview, Antlands Lane, Shipley Bridge, Surrey, RH6 9TE

The body is unrestored with the babintal wilds and trims in sound order www.agriandplantdealer.co.uk cogmans@cogmansfarmmachinery.com