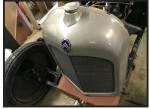

## Citreon B2 Open Tourer 1924 part restored

£12,500.00

Citreon B2 1924 - 4 seat Luxury Open Tourer - Paris Built - Right Hand Drive

Ball change gearbox (First in mass produced cars)

Rebuilt engine - new pistons - valves and springs - new clutch - new brakes and rods and new wheel bearings

This work has been carried out over several years by the owner and registered keeper who is an

absolute perfectionist

Sunview, Antlands Lane, Shipley Bridge, Surrey, RH6 9TE

The body is unrestored with the babintal wilds and trims in sound order www.agriandplantdealer.co.uk cogmans@cogmansfarmmachinery.com