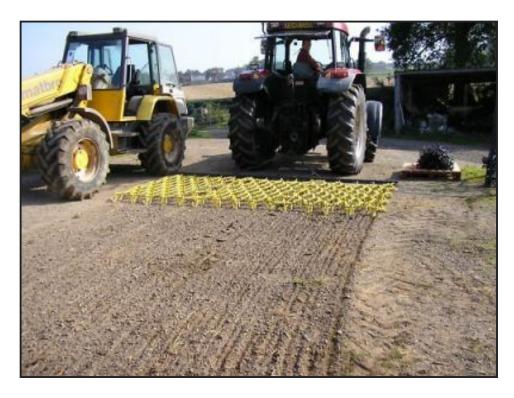

## **Chain Harrows**

£313.00

New trailed chain harrows from 4ft to 20ft manufactured by Hackett, these harrows consist of a draw bar and a chain harrow section, the sections are 4ft and 6ft, different widths are achieved by using multiples of sections, ie a 10ft harrow is made up of a 4ft and a 6ft harrow section, a 12ft harrow is three 4ft sections, and so on with drawbars to match, all prices are plus vat, these harrows are sent by pallet delivery, delivery from 50, we are located close to Gatwick Airport, below are examples, any combination available, ideal for quads compacts etc, please call 07771 882766 for more details, buy it now is 4ft heavy grass harrow 4ft trailed The harrow sections are