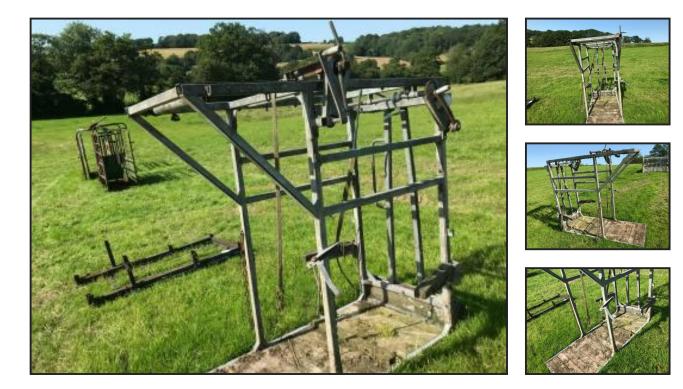

## £570.00

Foot trimming crush - useful item - galvanised - well built piece of equipment

located close to Gatwick Airport - more detail please call 07771882766 anytime - we are in an area of VERY POOR RECEPTION if we dont answer - PLEASE TX or call 01342842478 - or 01293 821156 and quote FARM - office hours - open 7 days - loading - delivery to most UK destinations and UK ports - pallets delivery also possible - larger items that will not fit on a pallet £1 per mile me to you - much larger items - enquire