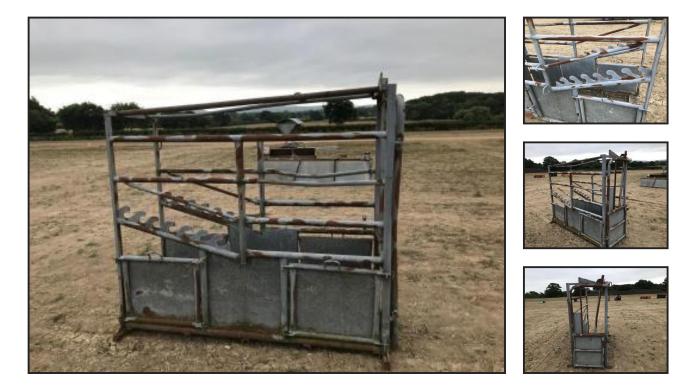

## **Cattle Crush**

## £576.00

Cattle crush - good strong crush - more detail and images upon request - viewing welcome Many more items of good cheap farm machinery - please have a look at our other listings - new stock daily - everything negotiable