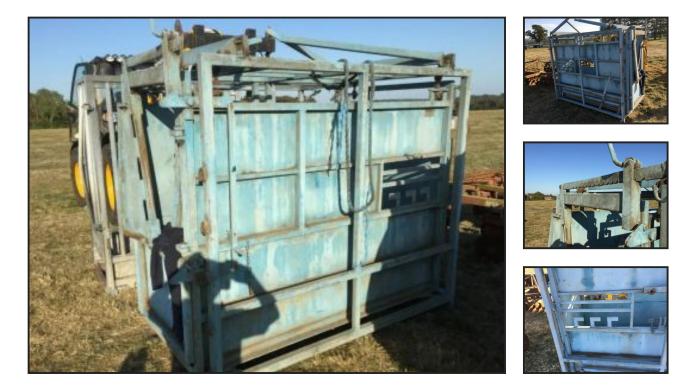

## Cattle Crush £490 plus vat £588

## £490.00

Cattle Crush - good strong well manufactured piece of equipment -

located close to Gatwick Airport - more detail please call 07771882766 - 01342842478 - loading - delivery to most UK destinations and UK ports - pallets delivery also possible - larger items that will not fit on a pallet £1 per mile me to you - much larger items - enquire

export welcome - no vat on items going outside the EU - part load LCL - Less than Container Product Details

| Category/Type | Farm Equipment     |
|---------------|--------------------|
| Make          | Cattle Crush       |
| Model         | £490 plus vat £588 |
| Year          | -                  |
| Hours         | -                  |