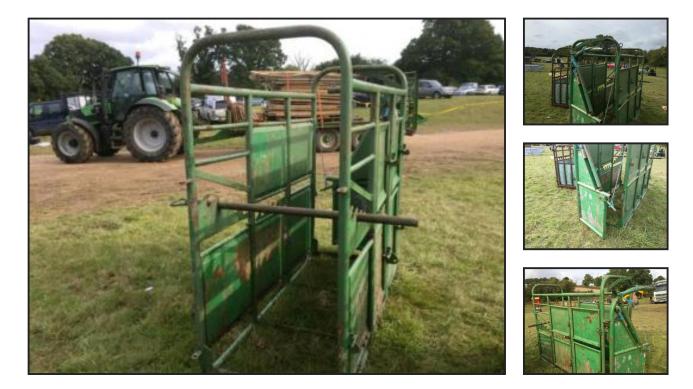

## Cattle Crush £480 plus vat £576

## £480.00

Cattle Crush - good strong piece of equipment

located close to Gatwick Airport - more detail please call 07771882766 anytime - we are in an area of VERY POOR RECEPTION if we dont answer - PLEASE TX or call 01342842478 - or 01293 821156 and quote FARM - office hours - open 7 days - loading - delivery to most UK destinations and UK ports - pallets delivery also possible - larger items that will not fit on a pallet £1 per mile me to you - much larger items - enquire