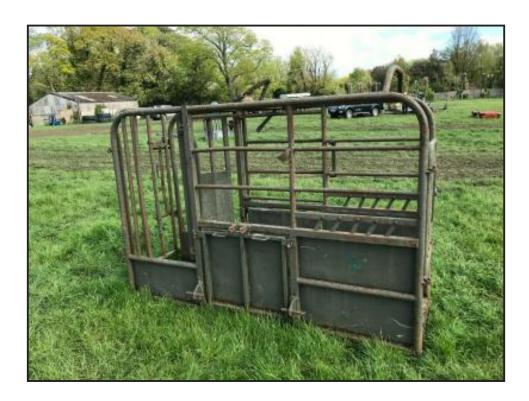

## Cattle Crush £450 plus vat £540

£540.00

Cattle Crush - approx 8 foot long - well built crush - gates front and rear - removable panels - useful piece of equipment - three point linkage - move it by tractor - more images info upon request

| Product Details |                    |
|-----------------|--------------------|
| Category/Type   | Attachments        |
| Make            | Cattle Crush       |
| Model           | £450 plus vat £540 |
| Year            | -                  |
| Hours           | -                  |