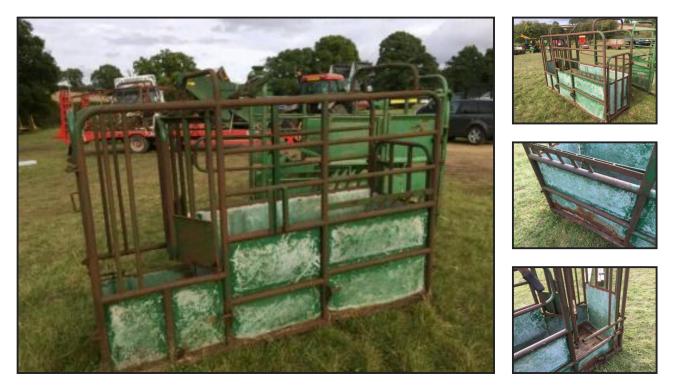

## Cattle Crush £380 plus vat £456 inc Vat

## £380.00

Cattle Crush - useful piece of equipment -

located close to Gatwick Airport - more detail please call 07771882766 anytime - we are in an area of VERY POOR RECEPTION if we dont answer - PLEASE TX or call 01342842478 - or 01293 821156 and quote FARM - office hours - open 7 days - loading - delivery to most UK destinations and UK ports - pallets delivery also possible - larger items that will not fit on a pallet £1 per mile me to you - much larger items - enquire

Product Details

| Category/Type | Farming Equipment          |
|---------------|----------------------------|
| Make          | Cattle Crush               |
| Model         | £380 plus vat £456 inc Vat |
| Year          | -                          |
| Hours         | -                          |
|               |                            |