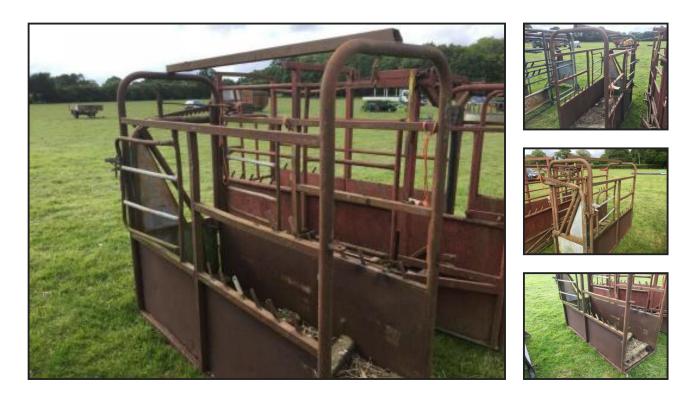

## Cattle Crush £250 plus vat £300

## £250.00

Cattle crush - ideal for smaller cattle - useful piece of equipment - makes handling cattle easier

located close to Gatwick Airport - more detail please call 07771882766 anytime - we are in an area of VERY POOR RECEPTION if we dont answer - PLEASE TX or call 01342842478 - or 01293 821156 and quote FARM - office hours - open 7 days - loading - delivery to most UK destinations and UK ports - pallets delivery also possible - larger items that will not fit on a pallet £1 per mile me to you - much larger items - enquire