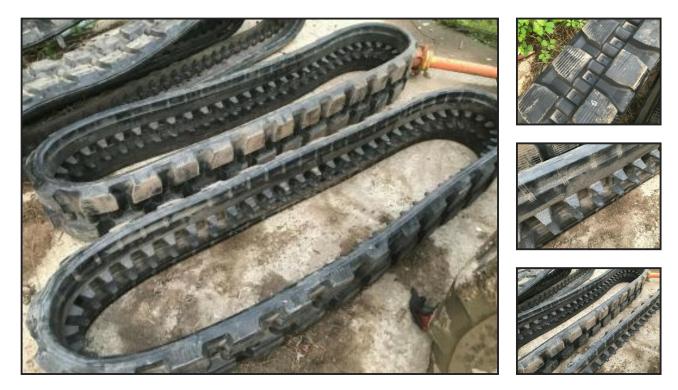

## £360.00

Bridgestone Excavator Track - this advert is for 1 track only - the track size is 320 x 56 x 86 - these tracks are virtually as new - they look as though they have fitted but have not been used - viewing is welcome - there are 3 sets available - 6 tracks -