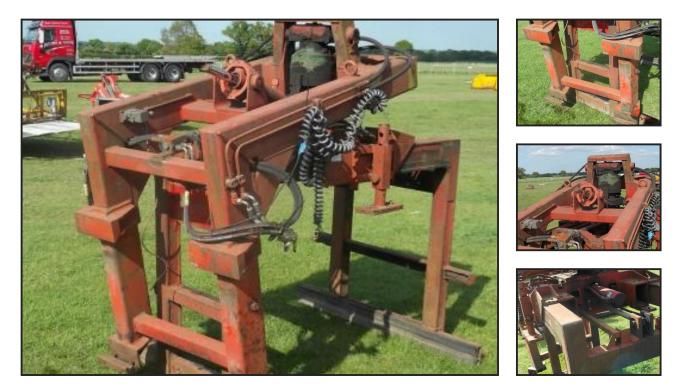

## Brick clamp with rotator £300 plus vat £360

## £300.00

Brick clamp complete with rotator - Steinweg with Tragarn carrying arm to fit on a forklift truck could be converted to telehandler, useful piece of machinery, well built, more info please call 07771 882766 - no reply - leave a message - poor reception area or call 01342 842478 price £300 plus vat £360

## **Product Details**

| Category/Type | Attachment Footings             |
|---------------|---------------------------------|
| Make          | Brick clamp                     |
| Model         | with rotator £300 plus vat £360 |
| Year          | -                               |
| Hours         | -                               |
|               |                                 |