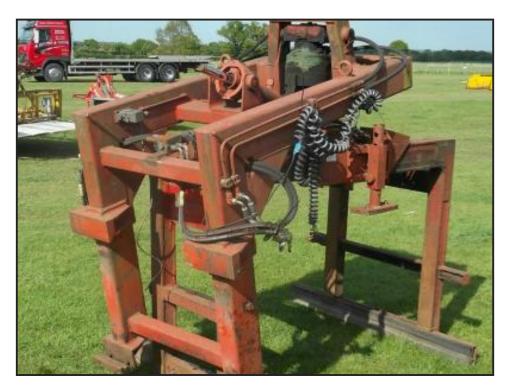

## £360.00

Brick clamp complete with rotator - Steinweg with Tragarn carrying arm to fit on a forklift truck could be converted to telehandler, useful piece of machinery, well built, more info please call 07771 882766 - no reply - leave a message - poor reception area or call 01342 842478 price £300 plus vat £360