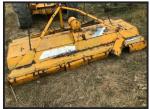

## Bomford Scimitar Topper 10 ft £400

£400.00

Bomford Scimitar Topper 10 foot - requires outer rotor - complete with pto shaft -

located close to Gatwick Airport - more detail please call 07771882766 anytime - we are in an area of VERY POOR RECEPTION if we dont answer - PLEASE TX or call 01342842478 - or 01293 821156 and quote FARM - office hours - open 7 days - loading -