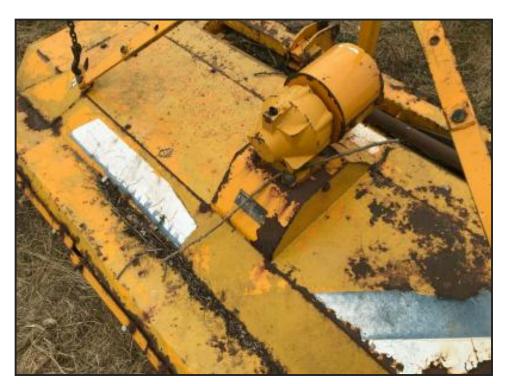

## Bomford Scimitar Topper 10 ft £400

£400.00

Bomford Scimitar Topper 10 foot - requires outer rotor - complete with pto shaft -

located close to Gatwick Airport - more detail please call 07771882766 anytime - we are in an area of VERY POOR RECEPTION if we dont answer - PLEASE TX or call 01342842478 - or 01293 821156 and quote FARM - office hours - open 7 days - loading -