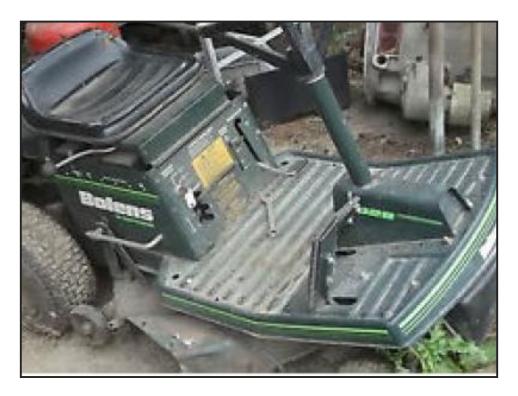

## £275.00

Bolens 2028 ride on lawn mower - engine has seized up through lack of use - tidy machine spares or repair - located close to Gatwick Airport - loading / delivery / pallet possible - more info please call 07771 882766 - no reply - leave a message - poor reception area