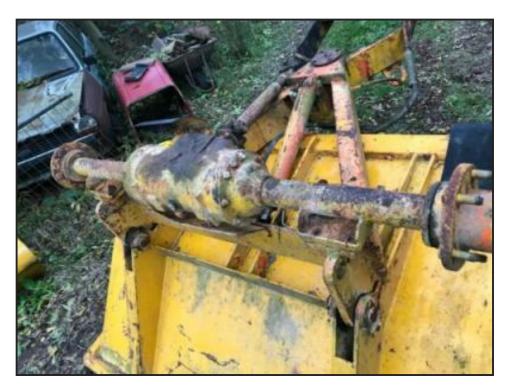

## £400.00

Benford TT 2000 Dumper breaking - This item comprises of the tipping skip - the tipping ram - the steering ram and the centre swivel joint along with the rear frame that would hold the engine and box and the front frame that supports the tip skip - NOT the FRONT AXLE -

The swivel joint is nice and tight and the skip is in good order

located close to Gatwick Airport - more detail please call 07771882766 anytime - we are in an

| Product Details |                           |
|-----------------|---------------------------|
| Category/Type   | Dumpers                   |
| Make            | Benford TT 2000           |
| Model           | Dumper tip Skip and frame |
| Year            | -                         |
| Hours           | -                         |