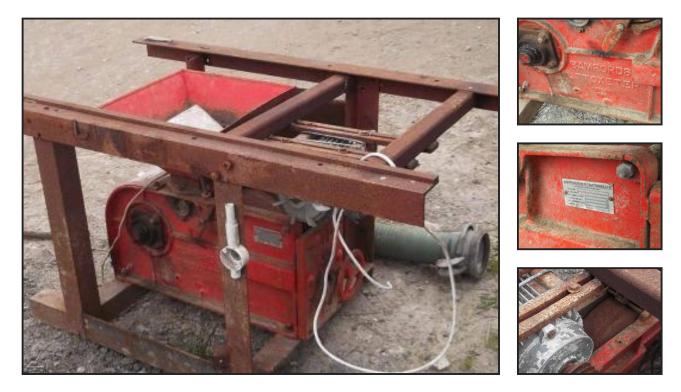

## Bamfords Corn Miller / Grinder £375

## £375.00

Bamfords Corn Grinder - Crusher - can be used to crush wheat - barley oats complete with hopper - useful piece of equipment - located close to Gatwick Airport - loading - delivery - courier possible - more detail please call 07771882766 - poor reception - call tx or leave a message or call 01342842478