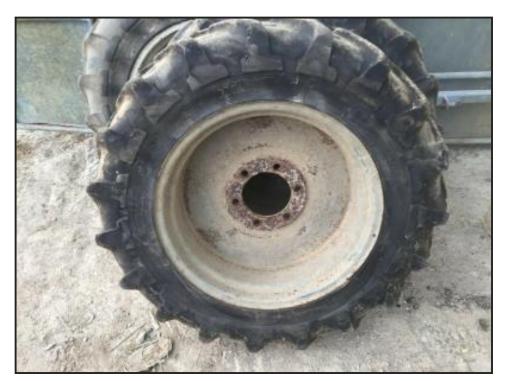

## 11.2 R 24 wheel and tyre £90 plus vat £108

£90.00

Wheel and Tyre 11.2 R 24 reasonable tyre - measurements on images - 4 of these wheels and tyres available - located close to Gatwick Airport - more detail viewing - please call 07771882766 - 01342842478 - loading - delivery to most UK post codes possible - many more items for sale - farm and plant - see other listings - price for one tyre and wheel £90 plus vat £108