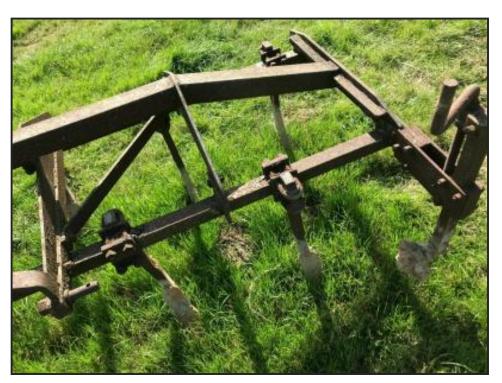

## 11 tine cultivator £375 plus vat £450

## £450.00

11 tine cultivator - 8 foot wide - 3 point linkage - levelling wheels - one is missing - useful strong piece of equipment - seed prep - ground reclamation

located close to Gatwick Airport - more detail please call 07771882766 anytime - we are in an area of VERY POOR RECEPTION if we dont answer - PLEASE TX or call 01342842478 - or 01293 821156 and quote FARM - office hours - open 7 days - loading - delivery to most UK